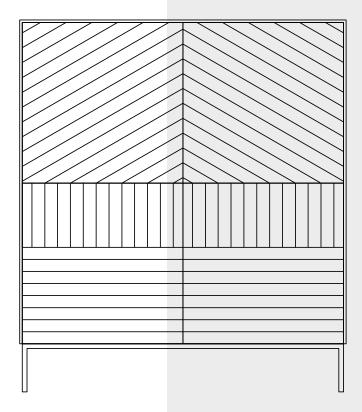

# LINEA High-double Cabinet

A cabinet with a stunning, timeless design. The form has been diversified with lines which, apart from giving personal character, are also a reference to the rhythmic lines found in nature.

# **Dimensions**

| Height       | 100,8 cm |
|--------------|----------|
| + legs       | 15 cm    |
| Total height | 115,8 cm |
| Width        | 101,6 cm |
| Depth        | 40 cm    |

# **Properties**

Number of shelves 2 Number of drawers 2

# Materials and finishes

External body mdf lacquered Internal body furniture board Fronts mdf lacquered

Legs steel