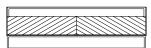

# LINEA High-double Cabinet

A cabinet with a stunning, timeless design. The form has been diversified with lines which, apart from giving personal character, are also a reference to the rhythmic lines found in nature.

# **Dimensions**

| Height       | 100,8 cm |
|--------------|----------|
| + legs       | 15 cm    |
| Total height | 115,8 cm |
| Width        | 101,6 cm |
| Depth        | 40 cm    |

# **Properties**

Number of shelves 2 Number of drawers 2

# Materials and finishes

External body mdf lacquered Internal body furniture board Fronts mdf lacquered

Legs steel