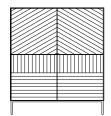

# LINEA High-double Cabinet

A cabinet with a stunning, timeless design. The form has been diversified with lines which, apart from giving personal character, are also a reference to the rhythmic lines found in nature.

# **Dimensions**

| Height       | 100,8 cm |
|--------------|----------|
| + legs       | 15 cm    |
| Total height | 115,8 cm |
| Width        | 101,6 cm |
| Depth        | 40 cm    |

# **Properties**

Number of shelves 2 Number of drawers 2

# Materials and finishes

External body mdf lacquered Internal body furniture board Fronts mdf lacquered

Legs steel